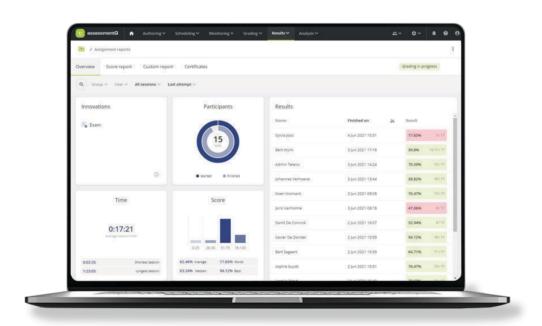

### Why choose assessmentQ?

- > End-to-end platform for creating, administering and correcting exams, including reporting and certification
- **30 question types**, both general and specific: including economics, maths, languages, interpreting, design and more
- > Powerful Al features for maximum efficiency and extra inspiration
- Automated scoring of closed questions; supporting human assessors with scoring open question
- **Easy integration** with other software platforms, including LMSs, school management systems, HR systems and CRM software
- > Secure: data is stored securely, even when the internet connection is unstable
- > Scalable solution, also for large-scale 'high-stakes' exams
- > Works both online and offline, locally and remotely
- > Clear, detailed reporting with informative graphs and exportable results