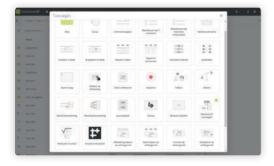

## **VERSATILE**

assessmentQ is ideal for evaluating both knowledge and skills. Choose from 30 unique question types and enjoy unrivalled possibilities.